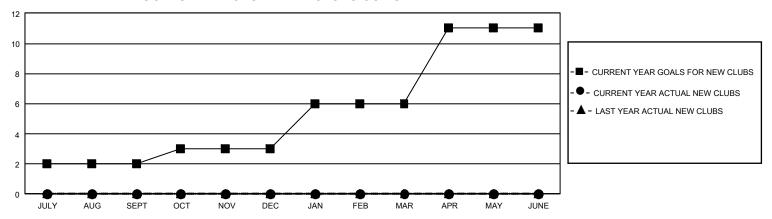

## GOALS AND ACTUAL NEW CLUBS CUMULATIVE

## GMT Constitutional Area 5 - C, Group A

REPORT DOES NOT INCLUDE CLUBS IN UNDISTRICTED AREAS.

| Clubs                 |               |           |               | Members               |                           |                         |                                                    |
|-----------------------|---------------|-----------|---------------|-----------------------|---------------------------|-------------------------|----------------------------------------------------|
| RESULTS FOR 2022-2023 |               |           |               | RESULTS FOR 2022-2023 |                           |                         |                                                    |
| QUARTER               | NEW CLUB GOAL | NEW CLUBS | DROPPED CLUBS | QUARTER N             | MEMBER GROWTH NET<br>GOAL | MEMBER GROWTH<br>ACTUAL | DROPPED MEMBERS<br>ACTUAL (including<br>transfers) |
| JULY/AUG/SEPT         | 6             | 0         | 0             | JULY/AUG/SEP          | PT 881                    | 273                     | 34                                                 |
| OCT/NOV/DEC           | 3             | 0         | 0             | OCT/NOV/DEC           | 961                       | 640                     | 78                                                 |
| JAN/FEB/MAR           | 9             | 0         | 0             | JAN/FEB/MAR           | 364                       | 205                     | 10                                                 |
| APR/MAY/JUNE          | 15            | 0         | 0             | APR/MAY/JUNE          | E 75                      | 0                       | 0                                                  |