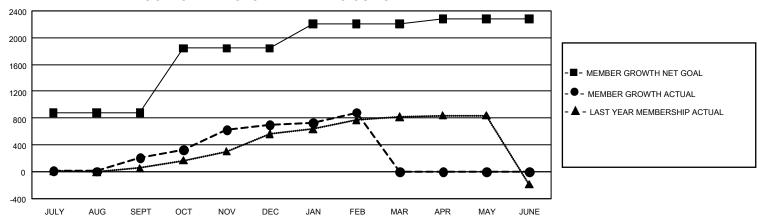

## GOALS AND ACTUAL MEMBERS CUMULATIVE

| DROPPED CLUBS: 0 |     | 223 CLUBS OF 339 ADDED 1   | GENDER DISTRIBUTION                 |                |  |
|------------------|-----|----------------------------|-------------------------------------|----------------|--|
|                  |     | OR MORE NEW MEMBERS        | MALE                                | 4,873 (60.99%) |  |
|                  |     |                            | FEMALE                              | 3,117 (39.01%) |  |
| DROPPED MEMBERS  |     |                            | NON BINARY                          | 0 (0.00%)      |  |
| DECEASED         | 1   |                            | PREFER NOT TO ANSWER                | 0 (0.00%)      |  |
| CLUB CANCELLED   | 0   |                            | TOTAL FAMILY UNIT MEMBERS 494       |                |  |
| OTHER            | 121 | CLICK HERE FOR             |                                     |                |  |
| TOTAL            | 122 | CUMULATIVE MEMBERSHIP DATA | FAMILY MEMBERS PAYING HALF DUES 250 |                |  |

## GMT Constitutional Area 5 - C, Group A

REPORT DOES NOT INCLUDE CLUBS IN UNDISTRICTED AREAS.

| Clubs                 |               |           |               | Members               |                           |                         |                                                    |
|-----------------------|---------------|-----------|---------------|-----------------------|---------------------------|-------------------------|----------------------------------------------------|
| RESULTS FOR 2022-2023 |               |           |               | RESULTS FOR 2022-2023 |                           |                         |                                                    |
| QUARTER               | NEW CLUB GOAL | NEW CLUBS | DROPPED CLUBS | QUARTER N             | MEMBER GROWTH NET<br>GOAL | MEMBER GROWTH<br>ACTUAL | DROPPED MEMBERS<br>ACTUAL (including<br>transfers) |
| JULY/AUG/SEPT         | 6             | 0         | 0             | JULY/AUG/SEP          | PT 881                    | 273                     | 34                                                 |
| OCT/NOV/DEC           | 3             | 0         | 0             | OCT/NOV/DEC           | 961                       | 640                     | 78                                                 |
| JAN/FEB/MAR           | 9             | 0         | 0             | JAN/FEB/MAR           | 364                       | 205                     | 10                                                 |
| APR/MAY/JUNE          | 15            | 0         | 0             | APR/MAY/JUNE          | E 75                      | 0                       | 0                                                  |